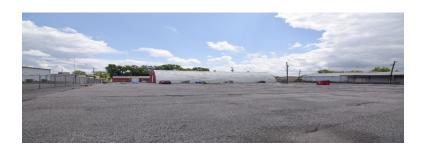

1+/- acre lot for lease separate or together (fenced)

4,800+/- sq ft building with 20'+/- peak ceiling height arched (fenced)

2 ADA restrooms in large building

Heated & Cooled

Separately metered for power