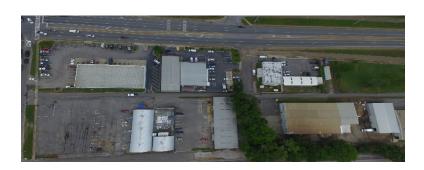

## 1712 16th STREET, TUSCALOOSA

(Behind O'Reily's Auto Parts on Queen City Avenue)

Lots of options for property use.

For more information, please contact Crawford Nixon

at (205)331-4264 or by email at crawford.nixon@nixoncompanies.com

1+/- acre lot for lease separate or together (fenced)

4,800+/- sq ft building with 20'+/- peak ceiling height arched (fenced)

2 ADA restrooms in large building

Heated & Cooled

Separately metered for power

Spray foam insulation

1 drive-thru garage door and 1 dock-high door for large building

1 office in large building

Sprinkler system with up to date inspections

ADA accessible

All lease options are triple net (tenant responsible for reimbursement of property insurance, rental and ad valorem taxes)