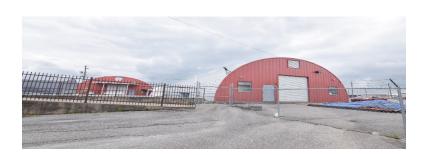

1+/- acre lot for lease separate or together (fenced)

4,800+/- sq ft building with 20'+/- peak ceiling height arched (fenced)

2 ADA restrooms in large building

Heated & Cooled

Separately metered for power

Spray foam insulation

1 drive-thru garage door and 1 dock-high door for large building

1 office in large building

Sprinkler system with up to date inspections

ADA accessible

All lease options are triple net (tenant responsible for reimbursement of property insurance, rental and ad valorem taxes)